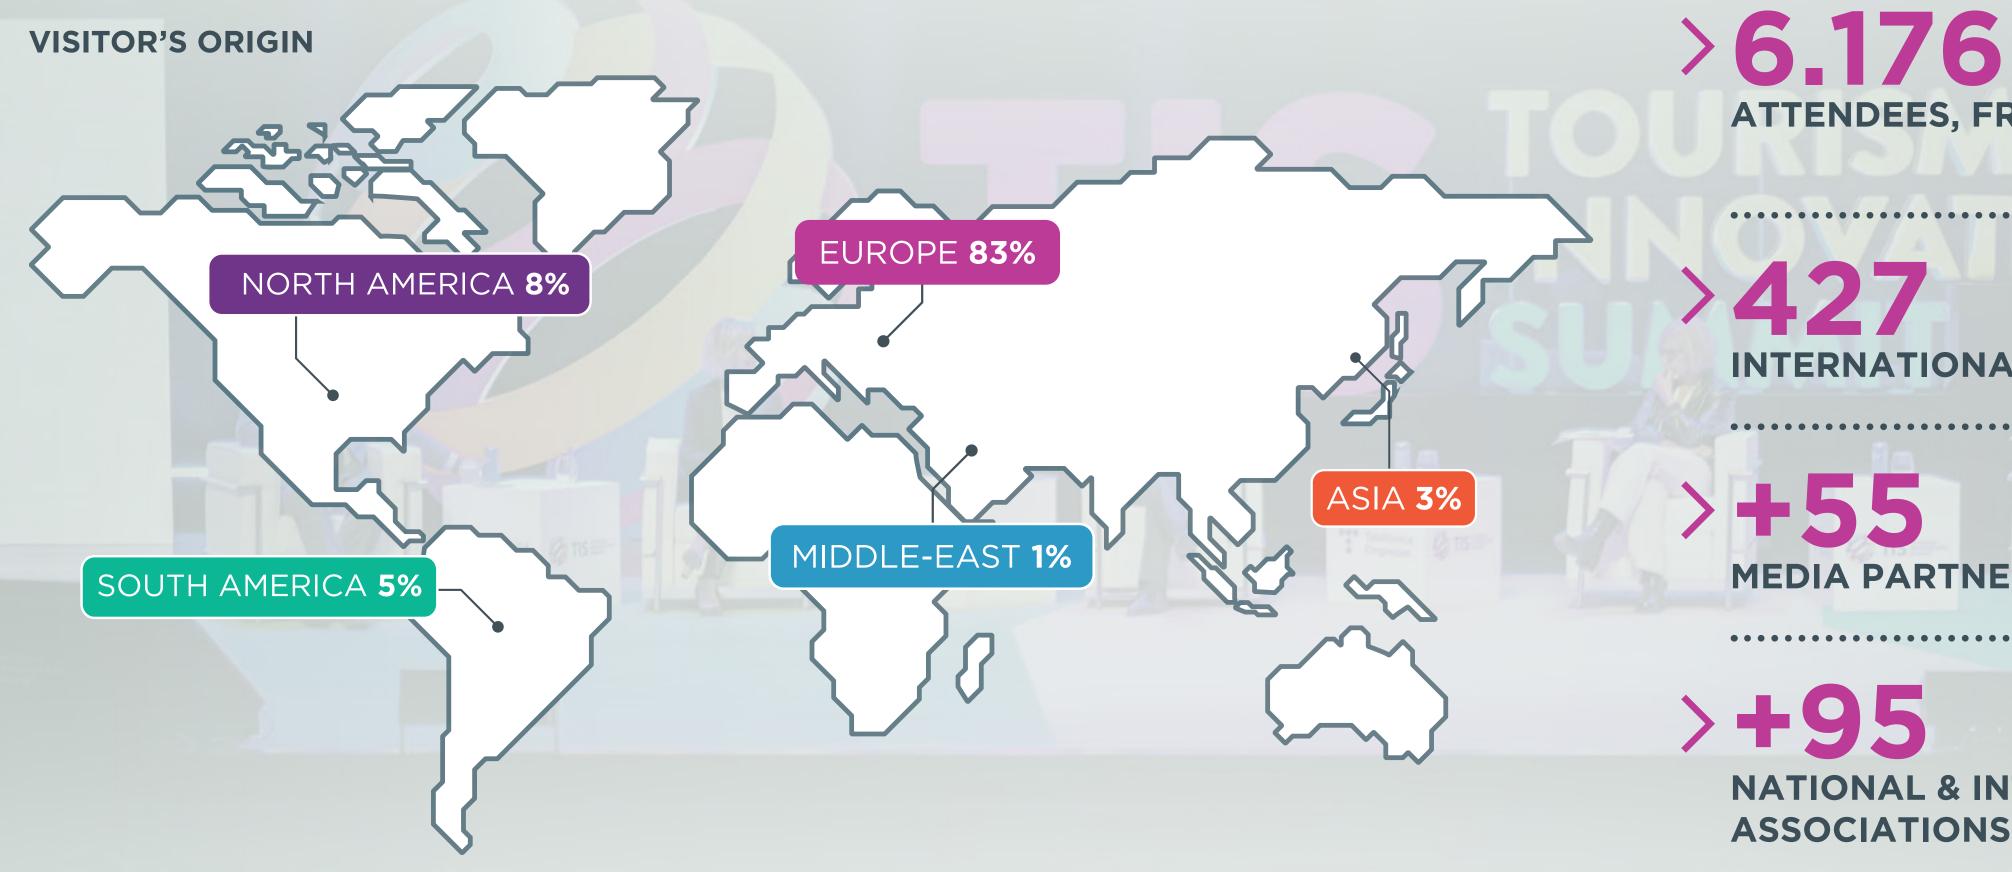

## TIS2022: NEW HORIZONS FOR TOURISM TECH

>6.176 **ATTENDEES, FROM 38 COUNTRIES** 

INTERNATIONAL SPEAKERS

**MEDIA PARTNERS** 

**NATIONAL & INTERNATIONAL** 

#### **VISITOR'S COUNTRY**

SPAIN 41%

UK 14% ITALY 5%

FRANCE 10%

US 6%

GERMANY 4%

PORTUGAL 4%

BELGIUM 3%

GREECE 2%

NETHERLANDS 2%

MÉXICO 2%

COLOMBIA 1%

OTHERS 6%