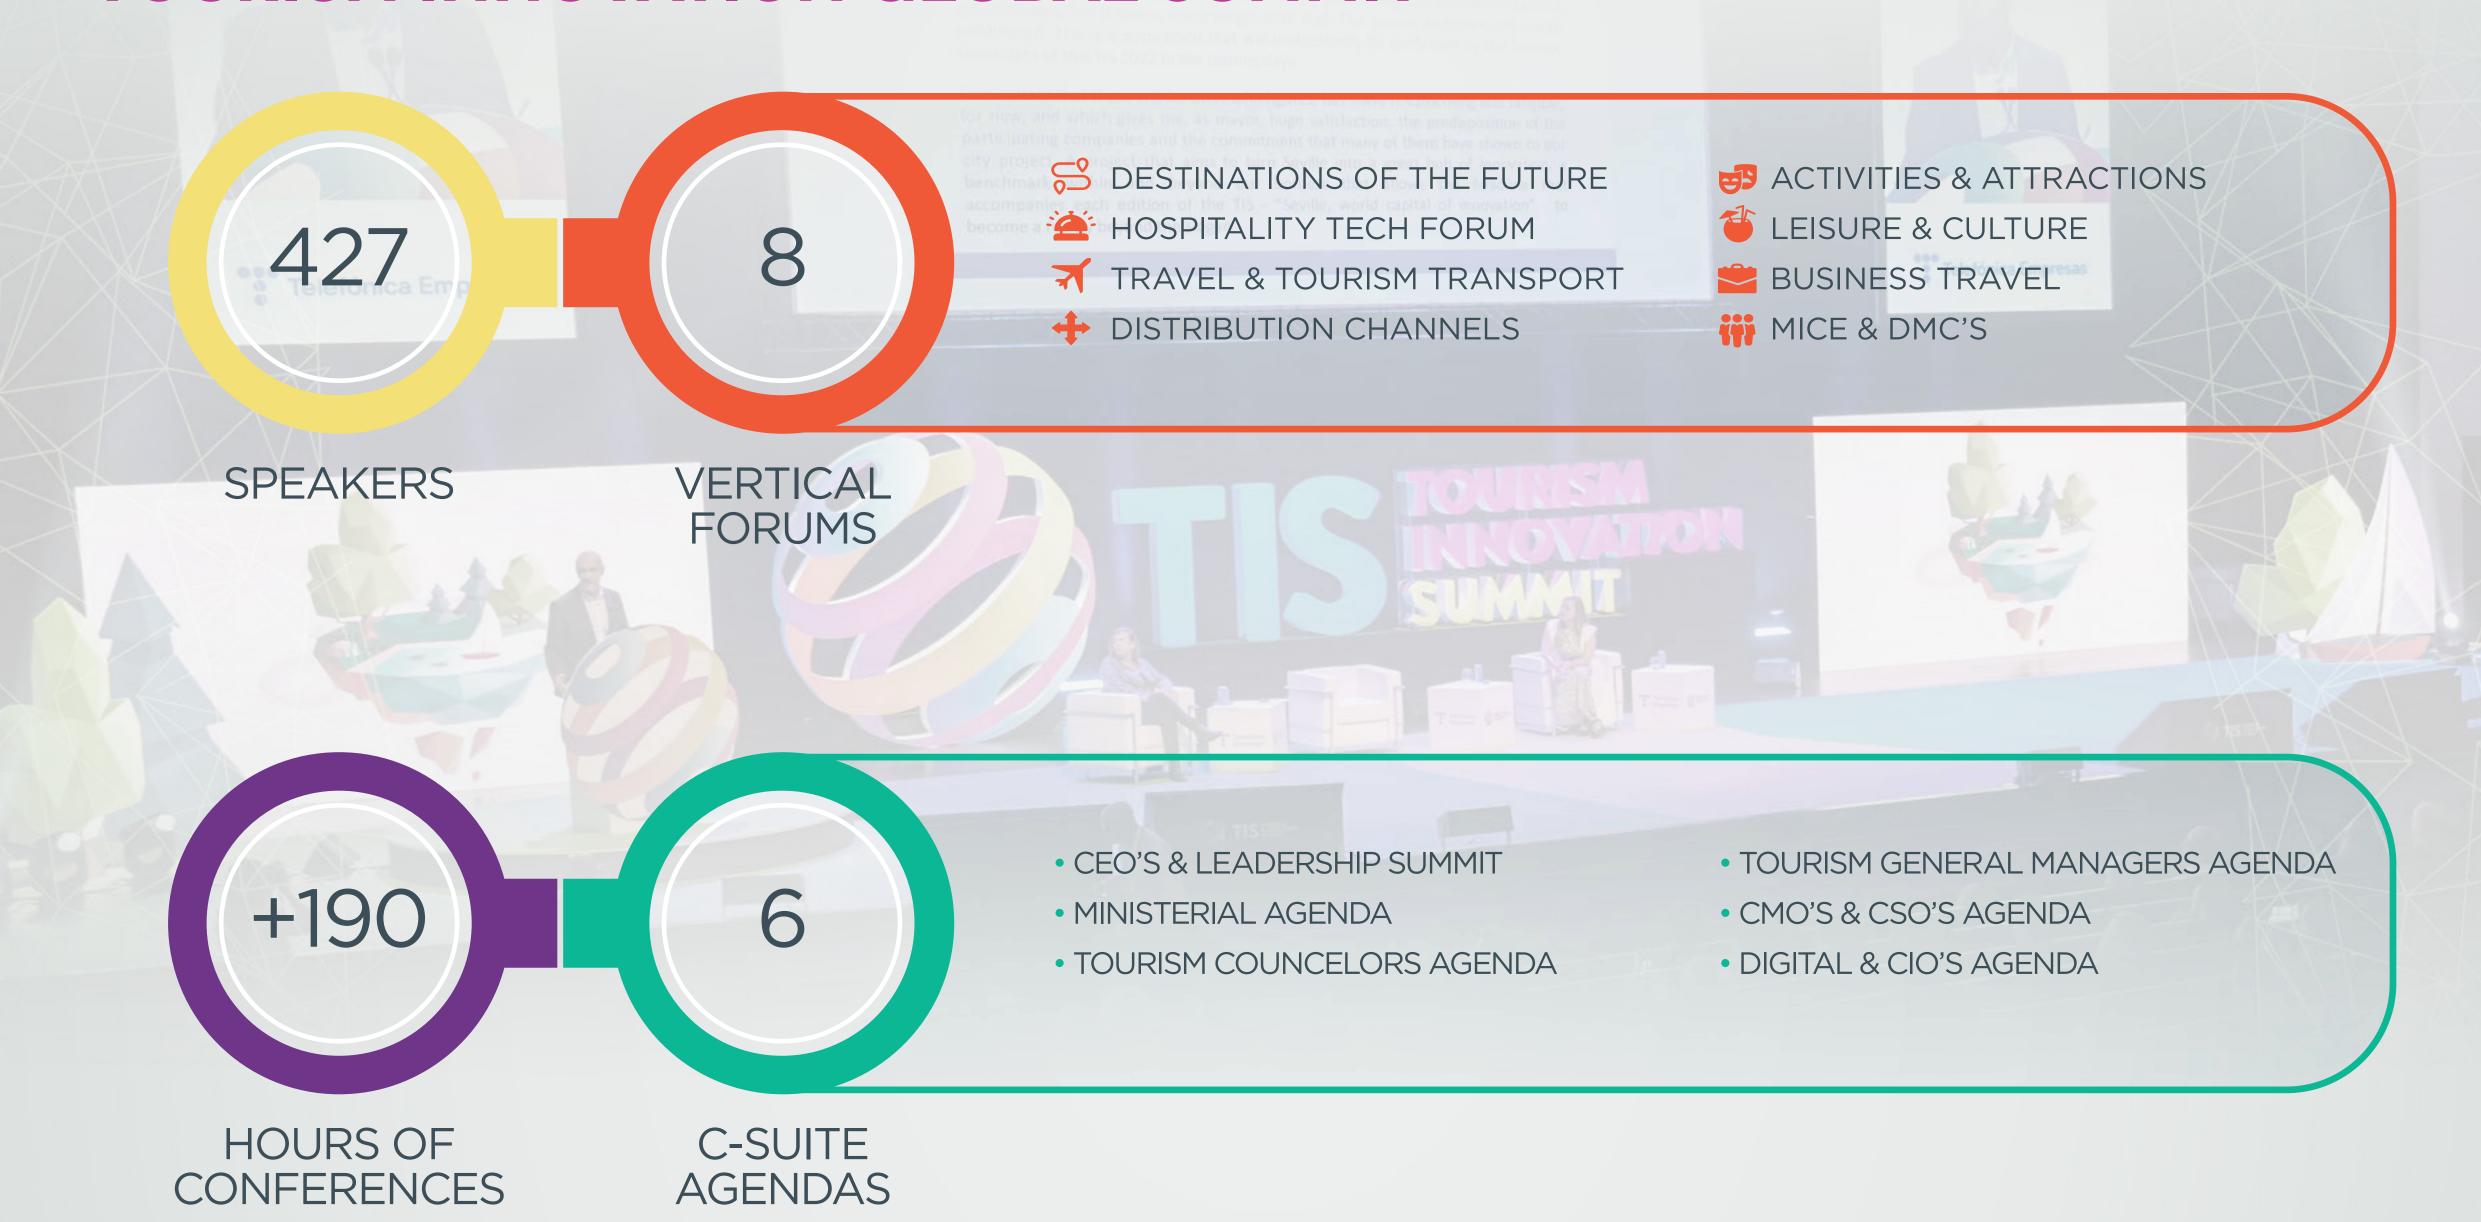

## TIS2022: NEW HORIZONS FOR TOURISM TECH

>6.176 **ATTENDEES, FROM 38 COUNTRIES** 

INTERNATIONAL SPEAKERS

**MEDIA PARTNERS** 

**NATIONAL & INTERNATIONAL** 