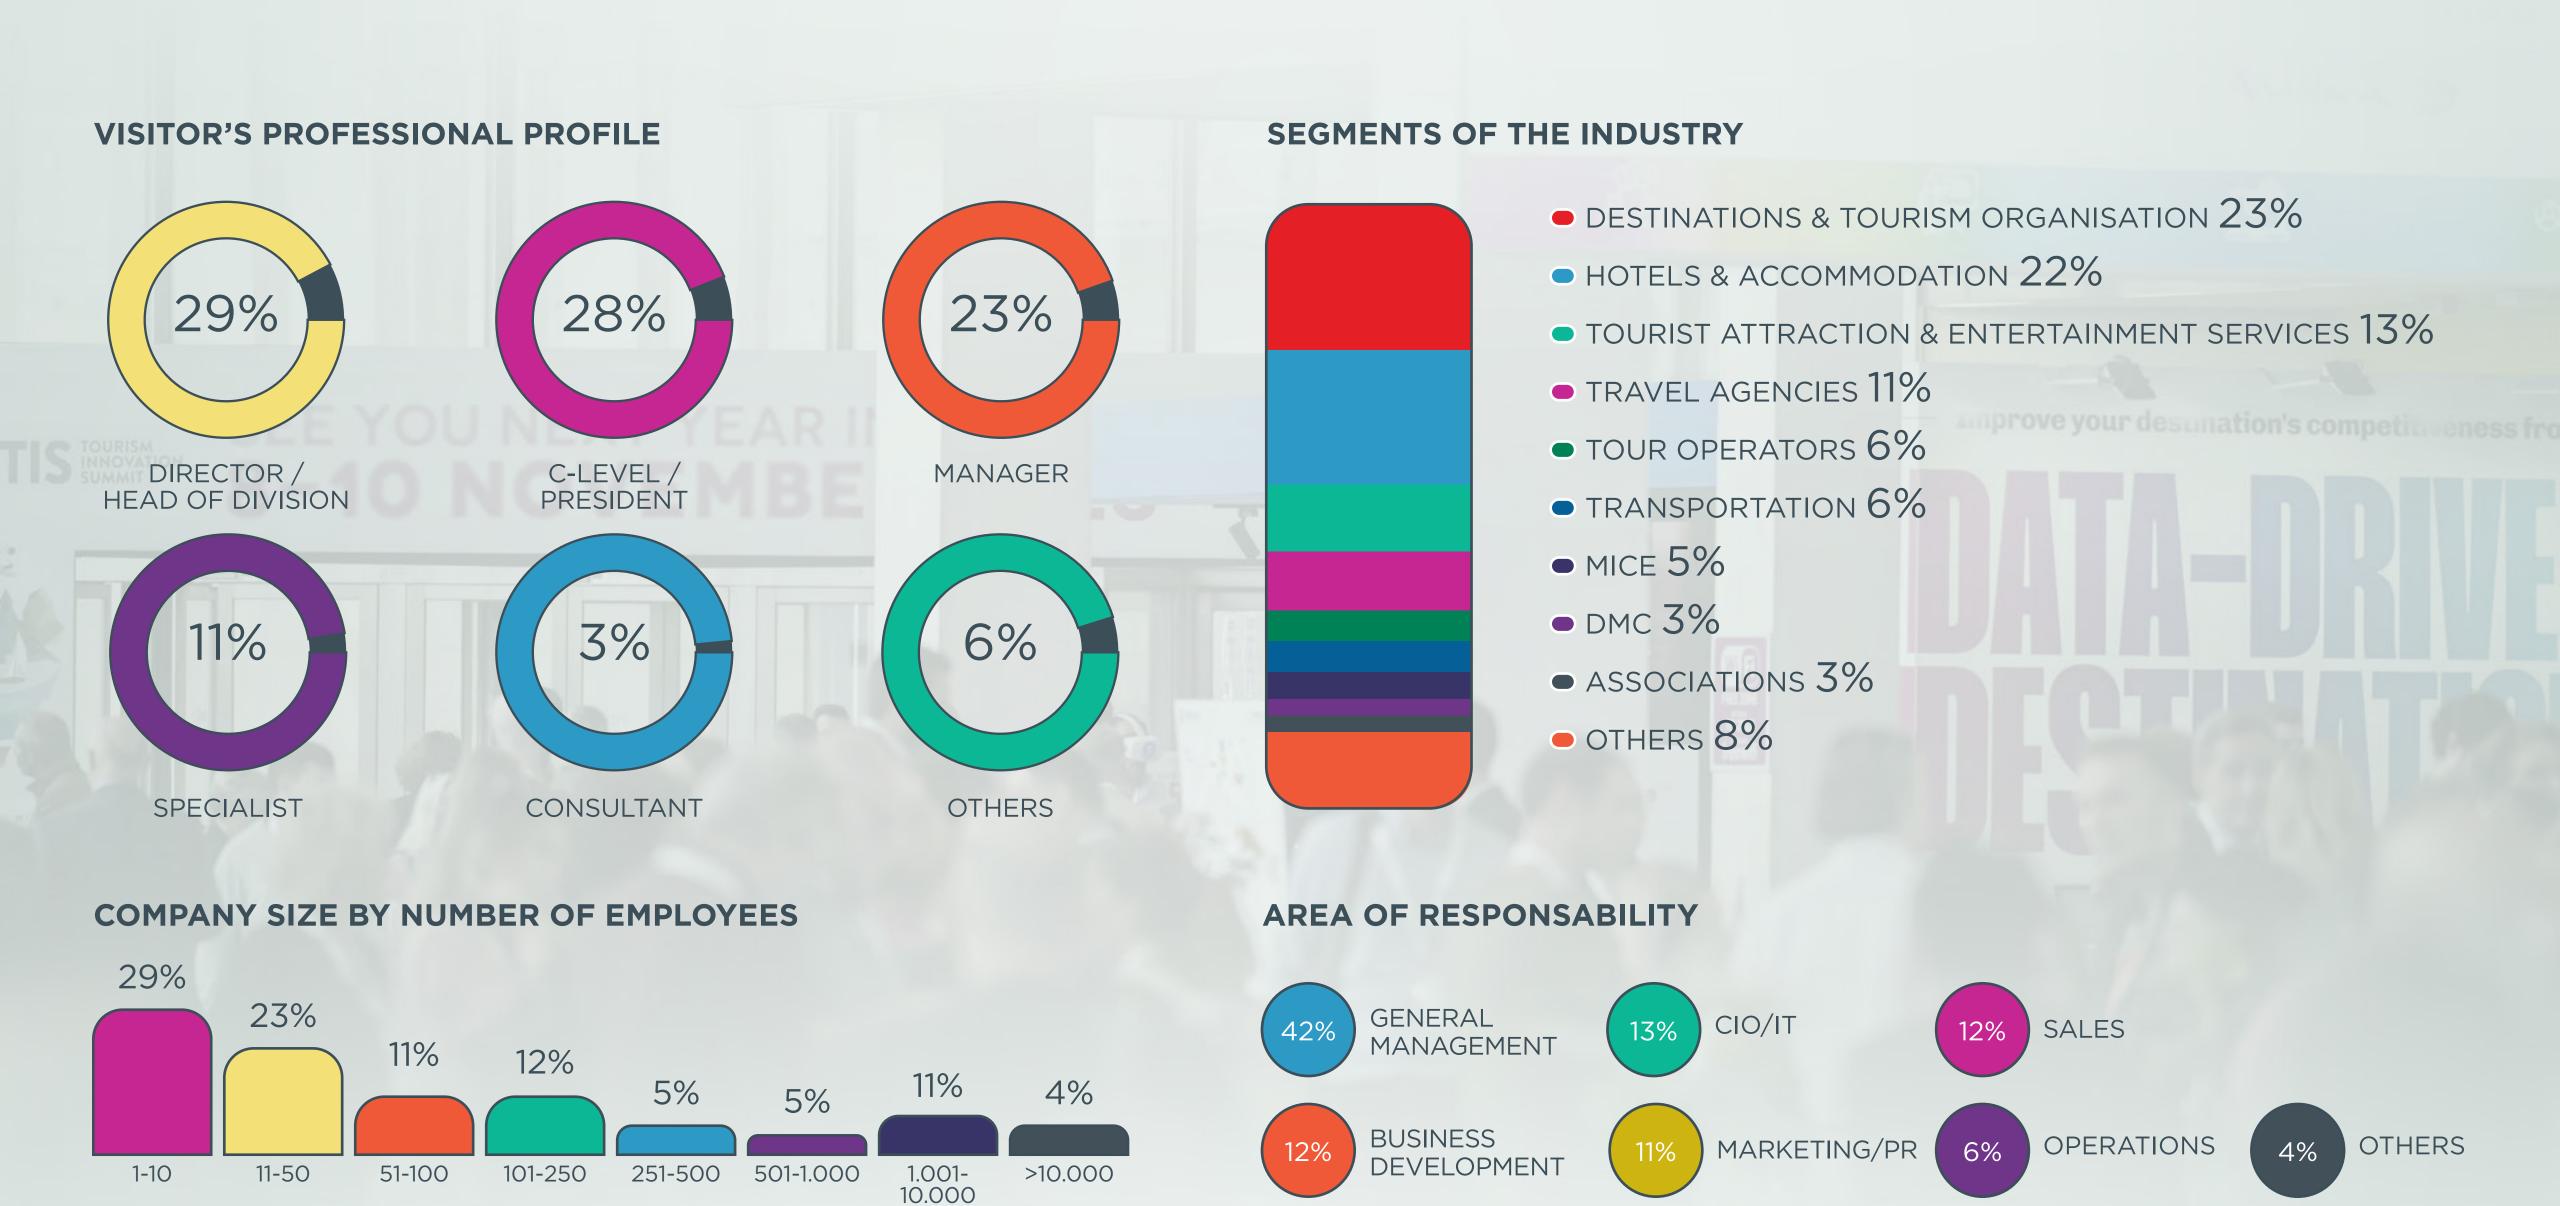

## WHO HAS VISITED TIS2022

## MORE THAN 900 LEADING COMPANIES VISITED TIS2022 LOOKING FOR A TECH PARTNER TO INNOVATE

GET YOUR GUIDE

GUITART HOTELS

Hilton

**HOSTELWORLD** 

MEET THE WORLD

Le Groupe

Salicia XUNTA DE GALICIA